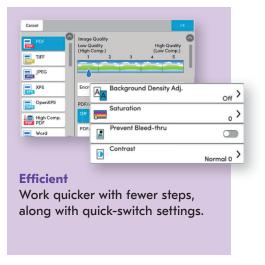

# An Effortless User Experience

Over-complicated printer controls drain valuable time and can impact your overall productivity. The Kyocera Evolution Series puts an end to that, with a user interface that has been totally redesigned to **minimize confusion** and **maximize your capabilities**, for printing that is easy and intuitive.

#### Meet the New User Interface

With standard colors and easy to understand icons, carrying out tasks at the printer has never been simplier.

Kyocera Evolution Series 5