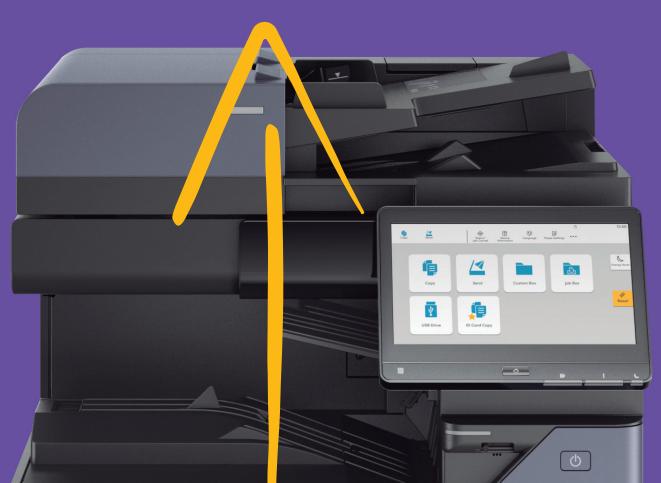

# An Effortless User Experience

Over-complicated printer controls drain valuable time and can impact your overall productivity. The Kyocera Evolution Series puts an end to that, with a user interface that has been totally redesigned to **minimize confusion** and **maximize your capabilities**, for printing that is easy and intuitive.

#### Meet the New User Interface

With standard colors and easy to understand icons, carrying out tasks at the printer has never been simplier.

Kyocera Evolution Series 5