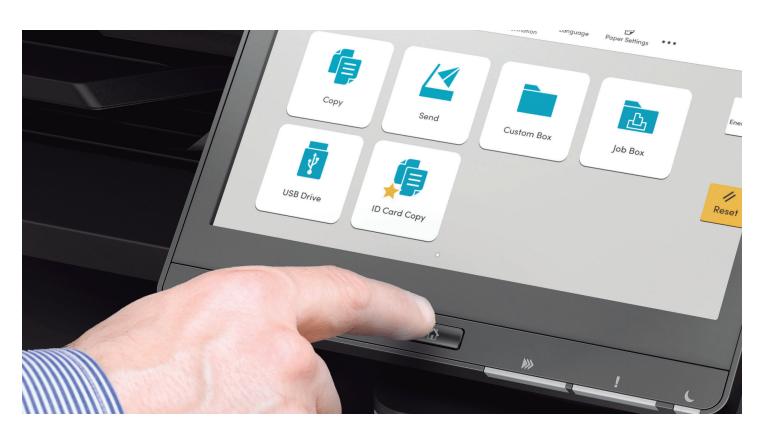

# An Effortless User Experience

Over-complicated printer controls drain valuable time and can impact your overall productivity. The Kyocera Evolution Series puts an end to that, with a user interface that has been totally redesigned to **minimize confusion** and **maximize your capabilities**, for printing that is easy and intuitive.

#### Meet the New User Interface

With standard colors and easy to understand icons, carrying out tasks at the printer has never been simplier.

Kyocera Evolution Series 5