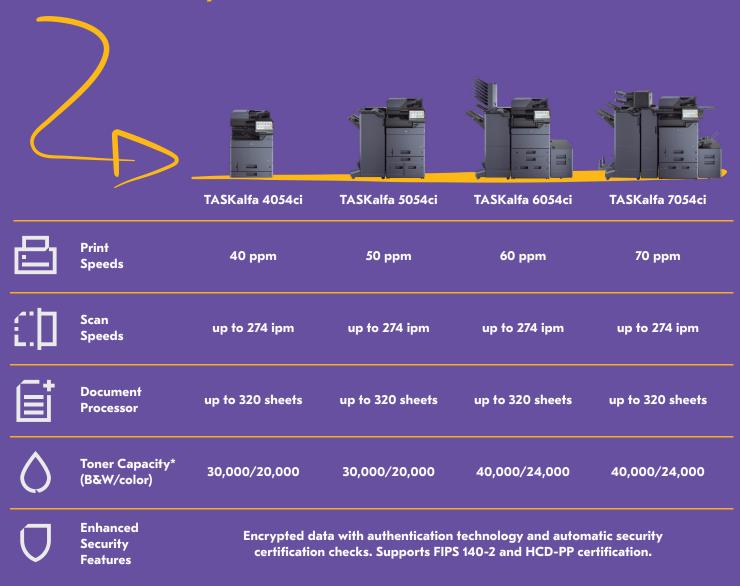

## Our new color systems!

<sup>\*</sup>Based on 5% coverage

# The Evolution Continues in Color

Speeds of 40, 50, 60 & 70ppm in BW/Color

4800 x 1200 dpi resolution

**Z-Fold/Inserter Unit finishing capabilities** 

The most up-to-date security enhancements