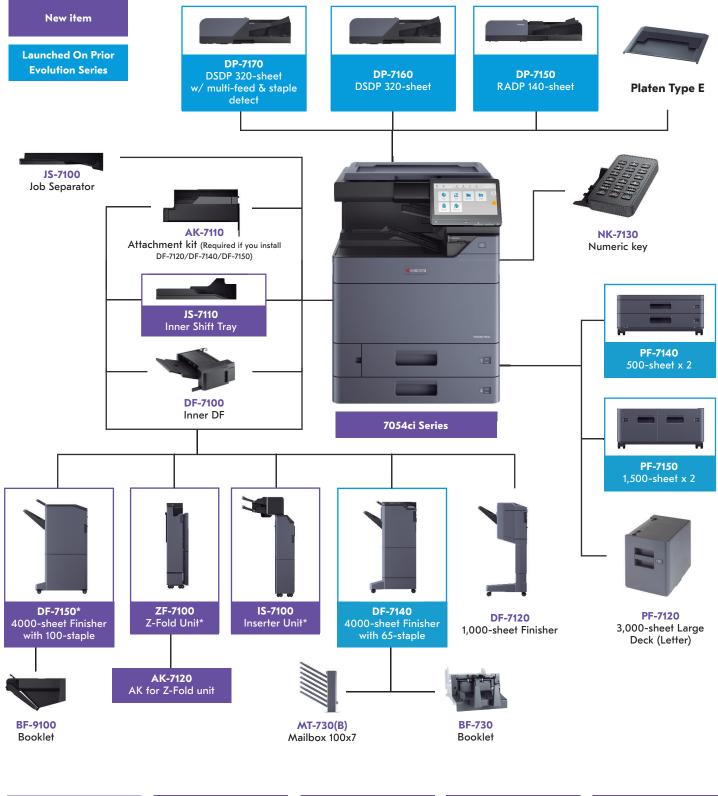

# **Product Configuration**

#### 7054ci Series

#### **HD-16** 1TB IB-37 **Data Security** Internet FAX Kit (A) FAX System 12 Wi-Fi 2.4/5GHz UG-33/34 IB-50/51 DT-730 (B) Punch Kit (B) PH-7100/7120 **Scan Extension** Keyboard Holder 10 Banner Guide 10 Internet FAX Kit (A) Kit (A) Inner Punch Unit