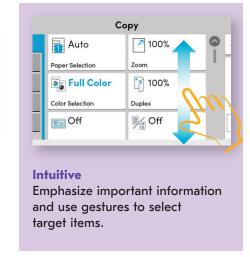

# An Effortless User Experience

Over-complicated printer controls drain valuable time and can impact your overall productivity. The Kyocera Evolution Series puts an end to that, with a user interface that has been totally redesigned to **minimize confusion** and **maximize your capabilities**, for printing that is easy and intuitive.

#### Meet the New User Interface

With standard colors and easy to understand icons, carrying out tasks at the printer has never been simplier.

Kyocera Evolution Series 5