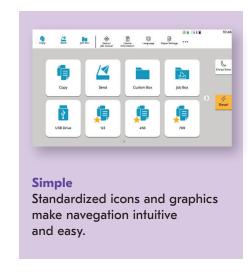

#### Meet the New User Interface

With standard colors and easy to understand icons, carrying out tasks at the printer has never been simplier.

Kyocera Evolution Series 5